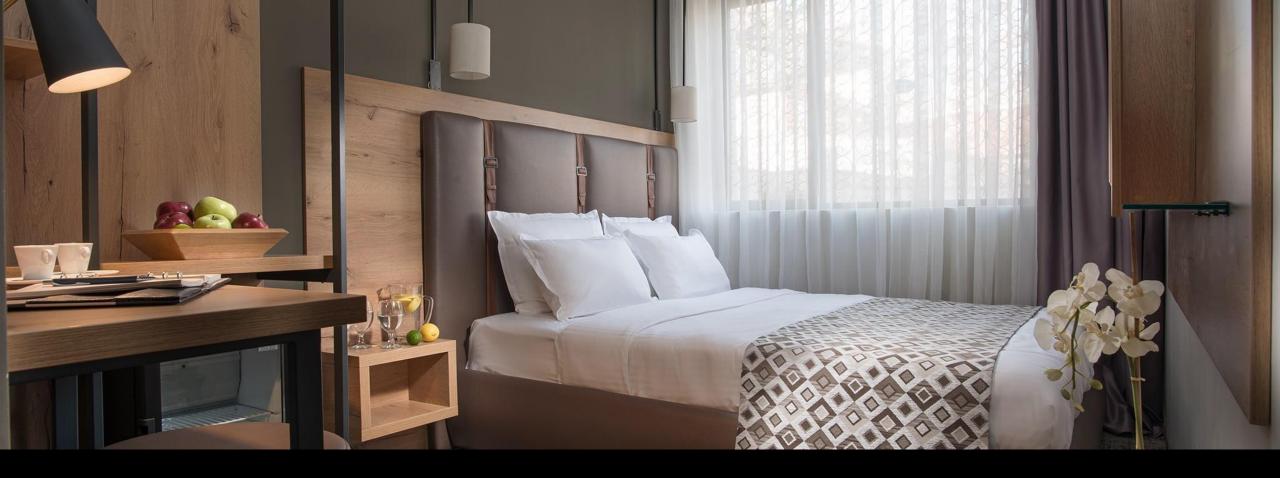

The Stay Hotel has been entirely renovated in February 2019 and it features:

- 27 twin rooms
- 25 queen rooms

The Stay Hotel pampers its guests with a luxurious and stylish interior that provokes the sense of maximum comfort and coziness with earthly toned colors and use of materials.

The Stay Hotel is also **fully high-tech equipped** with an extremely fast Wi-Fi and smart technology throughout the entire hotel, including the guest rooms. 43" LCD Smart TVs with many features and USB outlets are just some of the amenities available for our guests.

#### 750 EUR per month

The rate includes:

- ✓ Room nights
- ✓ 9% VAT included
- ✓ Kettle for hot water
- ✓ Small minibar fridge
- $\checkmark$  King or twin bed
- ✓ 43" LCD TV
- ✓ Free WIFI Internet access
- ✓ QR code access
- ✓ Cleaning once per week