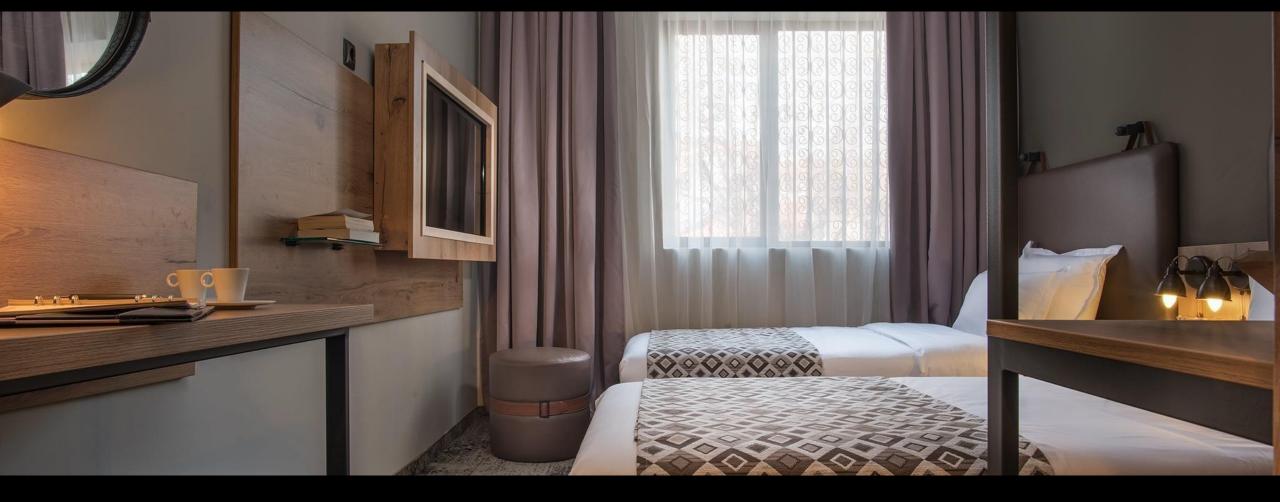

The Stay Hotel has been entirely renovated in February 2019 and it features:

- 27 twin rooms
- 25 queen rooms

The Stay Hotel pampers its guests with a luxurious and stylish interior that provokes the sense of maximum comfort and coziness with earthly toned colors and use of materials.

The Stay Hotel is also **fully high-tech equipped** with an extremely fast Wi-Fi and smart technology throughout the entire hotel, including the guest rooms. 43" LCD Smart TVs with many features and USB outlets are just some of the amenities available for our guests.

#### 750 EUR per month

The rate includes:

- ✓ Room nights
- ✓ 9% VAT included
- ✓ Kettle for hot water
- ✓ Small minibar fridge
- $\checkmark$  King or twin bed
- ✓ 43" LCD TV
- ✓ Free WIFI Internet access
- ✓ QR code access
- ✓ Cleaning once per week