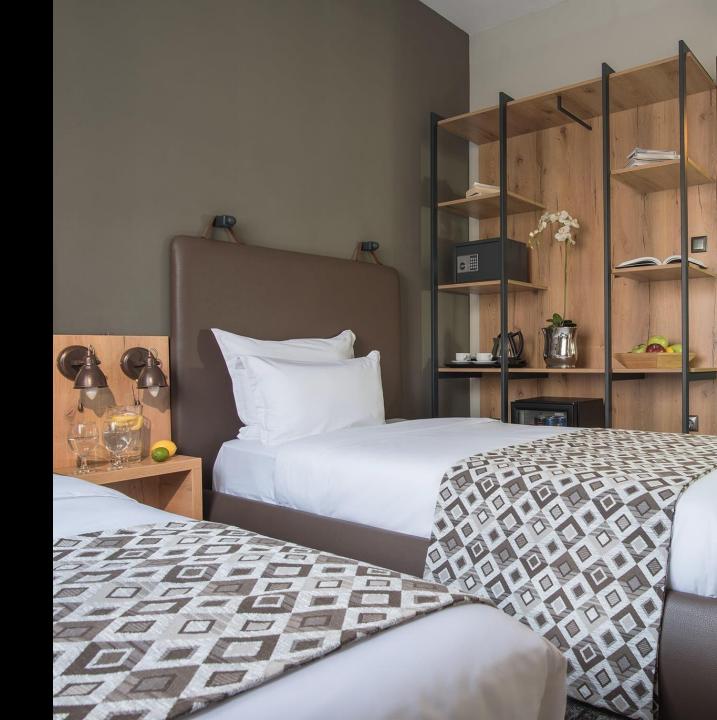

The Stay Hotel has been entirely renovated in February 2019 and it features:

- 27 twin rooms
- 25 queen rooms

The Stay Hotel pampers its guests with a luxurious and stylish interior that provokes the sense of maximum comfort and coziness with earthly toned colors and use of materials.

The Stay Hotel is also **fully high-tech equipped** with an extremely fast Wi-Fi and smart technology throughout the entire hotel, including the guest rooms. 43" LCD Smart TVs with many features and USB outlets are just some of the amenities available for our guests.