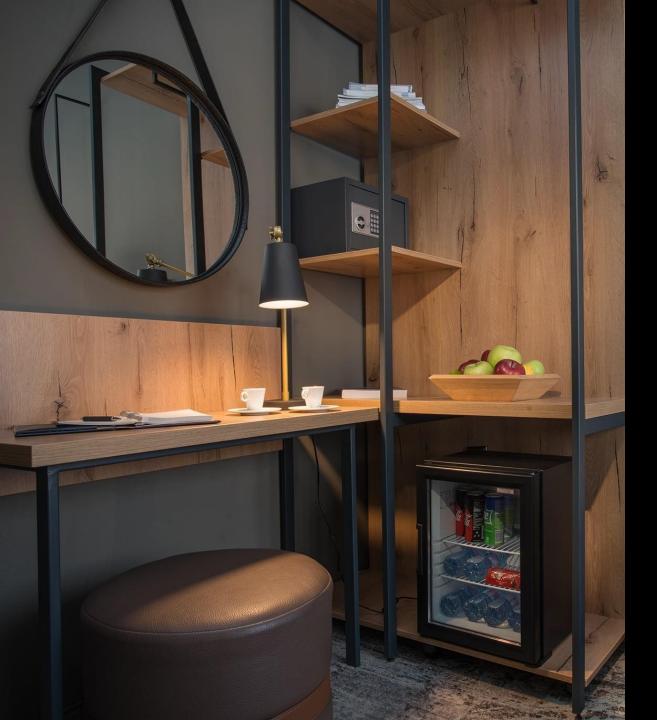

#### 750 EUR per month

The rate includes:

- ✓ Room nights
- ✓ 9% VAT included
- ✓ Kettle for hot water
- ✓ Small minibar fridge
- $\checkmark$  King or twin bed
- ✓ 43" LCD TV
- ✓ Free WIFI Internet access
- ✓ QR code access
- ✓ Cleaning once per week

Additional services included in the hotel area:

- ✓ 24/7 security surveillance
- ✓ Kitchenette
- ✓ Laundry