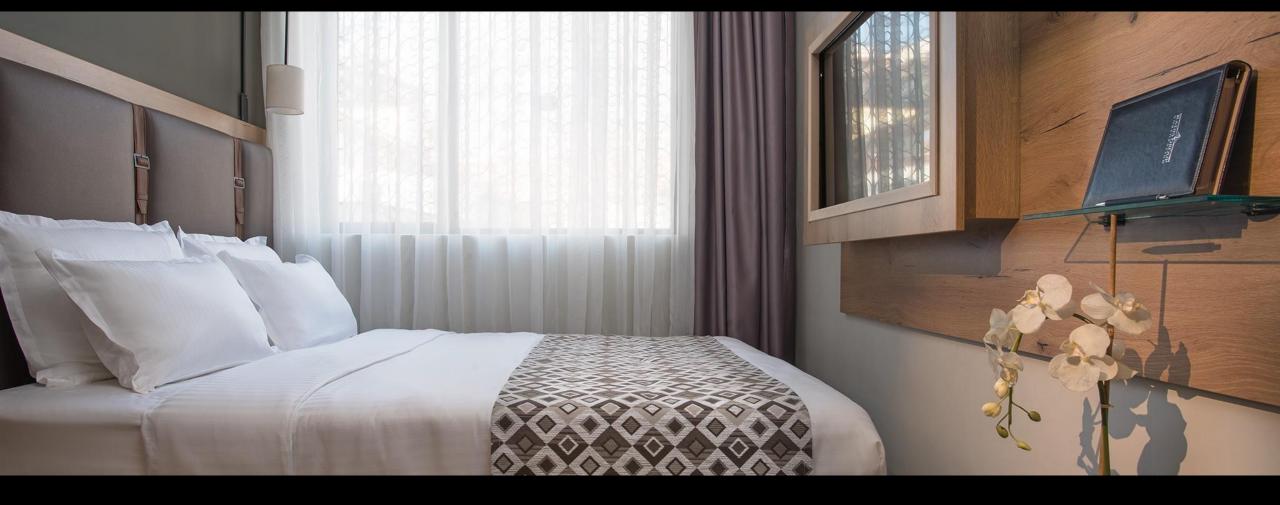

The Stay Hotel has been entirely renovated in February 2019 and it features:

- 27 twin rooms
- 25 queen rooms

The Stay Hotel pampers its guests with a luxurious and stylish interior that provokes the sense of maximum comfort and coziness with earthly toned colors and use of materials.

The Stay Hotel is also **fully high-tech equipped** with an extremely fast Wi-Fi and smart technology throughout the entire hotel, including the guest rooms. 43" LCD Smart TVs with many features and USB outlets are just some of the amenities available for our guests.

#### 750 EUR per month

The rate includes:

- ✓ Room nights
- ✓ 9% VAT included
- ✓ Kettle for hot water
- ✓ Small minibar fridge
- $\checkmark$  King or twin bed
- ✓ 43" LCD TV
- ✓ Free WIFI Internet access
- ✓ QR code access
- ✓ Cleaning once per week